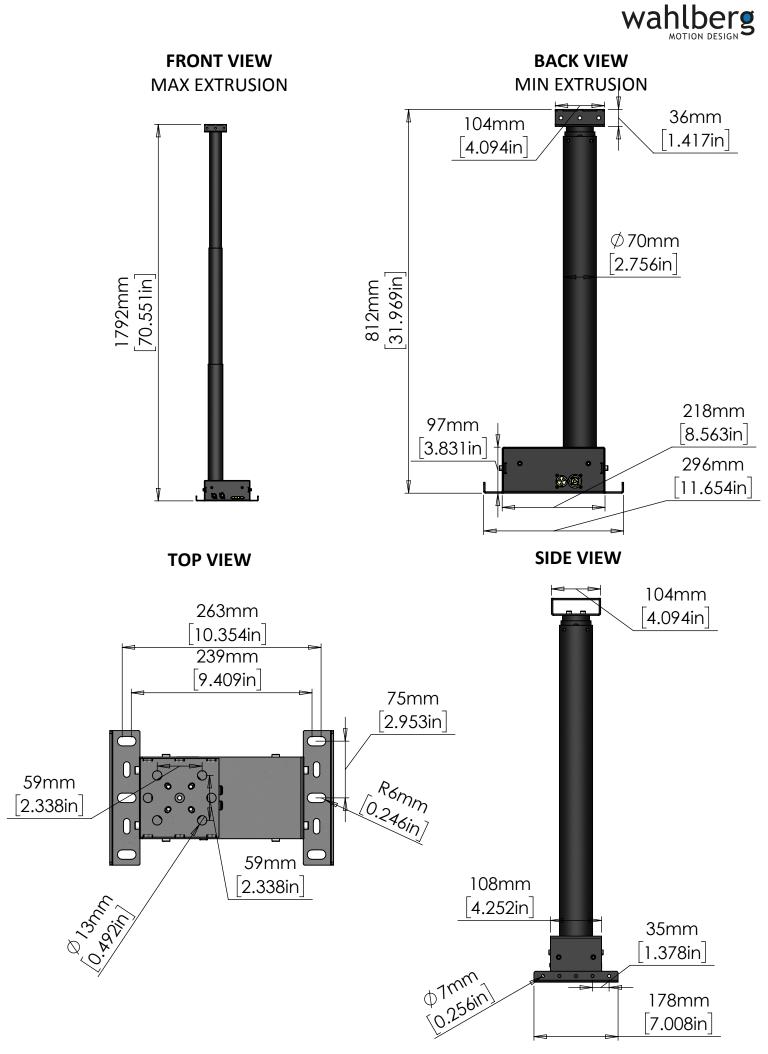

## **TECHNICAL DATA**

MODEL: Lifting Column ITEM NO.: 291 DIMENSIONS (L×H×W): 296 × 178 × 812 mm / 11.7 × 7.01 × 32.0 in (Without mounting clamp) POWER SUPPLY: 100-240 V AC 50-60 Hz POWER CONSUMPTION: Max 150 Watt POWER INLET/OUTLET: Neutrik powerCON TRUE1 NAC3PX (F/M) DMX CONTROL SIGNAL: DMX 512 1990 + DMX512A / 3 channels used. DMX CONNECTION: 5 pole XLR, In & link LIFTING HEIGHT: 97 cm (81 - 178 cm) (38.2 in (31.9 - 70.1 in)) LIFTING CAPACITY: Pushing - up: 60 kg. (132.3 lb) Pushing - sideways 10 kg. (22.0 lb) Pulling - up: Not recommended! LIFTING SPEED: Variable, 0-55 mm/s (0-2.17 in/s) MINIMUM LOAD: None NOISE EMISSION: ~55 dB max ( measured noise at 1 m/3.3 ft.) WEIGHT: 12 kg (26.5 lb) MOTOR: 24 V DC