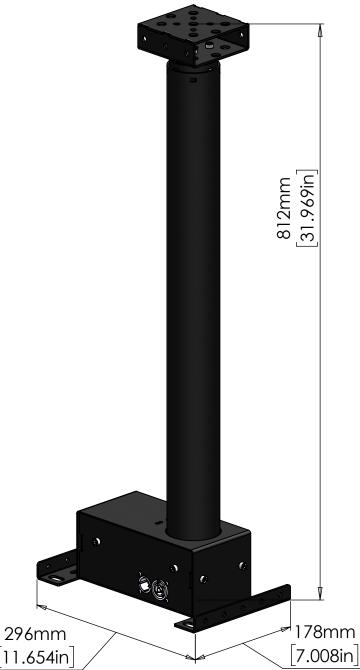

## **TECHNICAL DATA**

MODEL: Lifting Column ITEM NO.: 291 DIMENSIONS (L×H×W): 296 × 178 × 812 mm / 11.7 × 7.01 × 32.0 in (Without mounting clamp) POWER SUPPLY: 100-240 V AC 50-60 Hz POWER CONSUMPTION: Max 150 Watt POWER INLET/OUTLET: Neutrik powerCON TRUE1 NAC3PX (F/M) DMX CONTROL SIGNAL: DMX 512 1990 + DMX512A / 3 channels used. DMX CONNECTION: 5 pole XLR, In & link LIFTING HEIGHT: 97 cm (81 - 178 cm) (38.2 in (31.9 - 70.1 in)) LIFTING CAPACITY: Pushing - up: 60 kg. (132.3 lb) Pushing - sideways 10 kg. (22.0 lb) Pulling - up: Not recommended! LIFTING SPEED: Variable, 0-55 mm/s (0-2.17 in/s) MINIMUM LOAD: None NOISE EMISSION: ~55 dB max ( measured noise at 1 m/3.3 ft.) WEIGHT: 12 kg (26.5 lb) MOTOR: 24 V DC