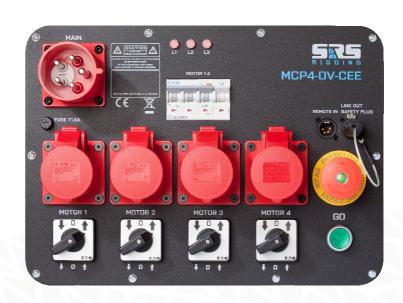

The main benefit is the link feature for GO and E-STOP buttons of several linked devices.

AC400V / 40-65Hz, CEE32A/5p

### **MCP4-DV-CEE** features:

- MCB C16A + GFI/RCD 30mA protected outputs
- Input socket CEE32/5p
- UP/DOWN selection switches
- MPA: Manual Phase Align
- CEE16/4p output; CEE16/5p on request
- Optional cable remote