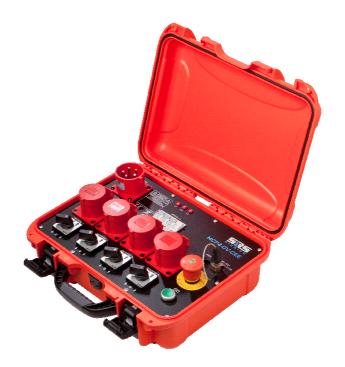

# MCP4-DV-CEE Portable Hoist Controller

The MCP4-DV-CEE was designed to fulfil all the requirements of clients who are looking for a cost effective alternative of hoist controller with great quality. It is equipped with high quality Schneider Electric / Eaton parts and housed in a robust plastic case.

## Housing

Plastic case

### **Dimensions & Weight**

340 x 425 x 170mm, 7.7kg