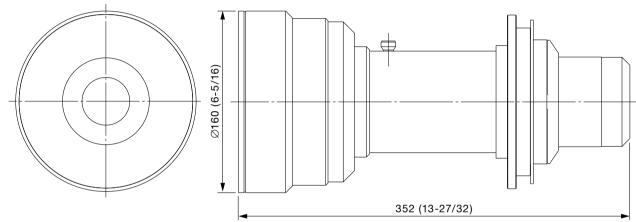

Dimensions (W  $\times$  H  $\times$  D):  $160 \times 160 \times 352 \text{ mm} (6-5/16" \times 6-5/16" \times 13-27/32")$ 

Weight: 6.0 kg (13.2 lbs)

> The throw ratio is an approximate value calculated by dividing the screen width by the projection distance.  $\ensuremath{\mathsf{DLP}}$  and the  $\ensuremath{\mathsf{DLP}}$  logo are trademarks of Texas Instruments.

## **Dimensions**

The illustration shows the lens attached to the PT-DZ12000/D12000/DW100.

The illustration shows the lens attached to the PT-DZ8700/DS8500/DW8300/DZ110X/DS100X/DW90X.

unit : mm (inch)