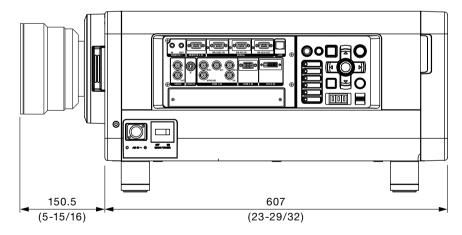

## **Dimensions**

The illustration shows the lens attached to the PT-DZ12000/D12000/DW100.

The illustration shows the lens attached to the PT-DZ8700/DS8500/DW8300/DZ110X/DS100X/DW90X.

unit : mm (inch)