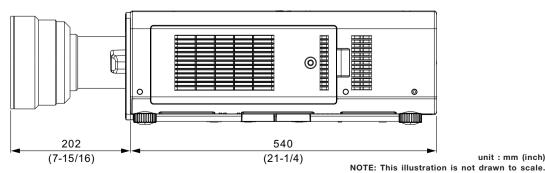

## **Dimensions**

The illustration shows the lens attached to the PT-DZ12000/D12000/DW100.

The illustration shows the lens attached to the PT-DZ8700/DS8500/DW8300/DZ110X/DS100X/DW90X.

unit : mm (inch)