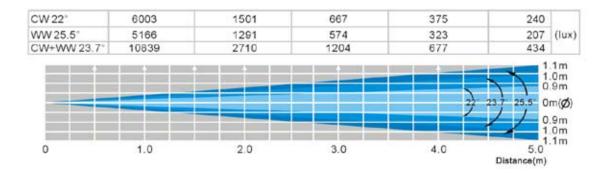

### **Photometrics**

| Sku#   | Description        |  |
|--------|--------------------|--|
| TVL593 | LED TV Panel Light |  |