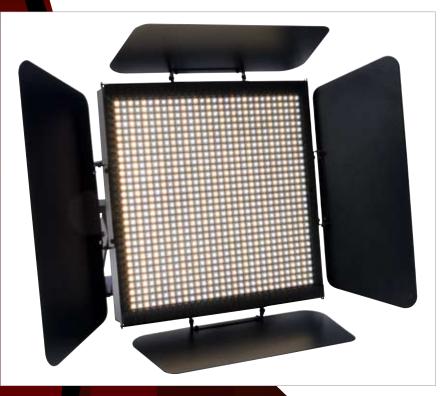

# TVL2000 LED PANEL

TVL 2000 LED Panel by Elation Professional is the ultimate broadcast LED TV light. Featuring adjustable color temperature via DMX-512 protocol with 450 cool white LEDs and 450 warm white LEDs, total control is at your fingertips. Adjust color from cool white daylight to warm white tungsten with ease. This superior LED TV light allows you to customize to different skin tones without delay. The design of this fixture is optimized to express virtually limitless control producing soft, directional output from cool white daylight to soft warm tungsten, or any temperature in between. With 0-100% dimming capabilities the possibilities are limitless and the operator can produce an even and soft light output. With such low heat emissions the TVL 2000 remains cool to the touch. Color temperature and dimming can all be controlled by either using the onboard controls or via a DMX lighting controller. With the TVL 2000 LED Panel you're in complete control.

## **Product Features**

- . Cool white and warm white LEDs to mix color temperature
- . Color temperature range from 3200°K to 6487°K
- . Built-in magnetic gel/diffuser holder
- . Low heat output
- . Low power consumption
- . cETLus approval